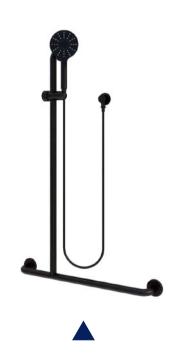

**ML\_HSK\_DESIGNER** 

32mm, 3 Function Grab Rail Shower Kit

300mm Straight Grab Rail

MLR330\_DESIGNER

450mm Straight Grab Rail

MLR331\_DESIGNER

600mm Straight Grab Rail

MLR332\_DESIGNER