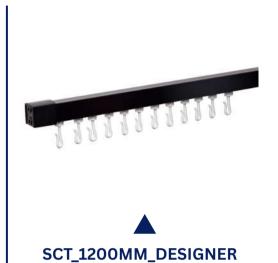

ML\_SBH3\_DESIGNER

Triple Soap/Shampoo Bottle Holder

ML\_BSB380\_DESIGNER

Adjustable Bench Seat Bracket

ML\_BSBISLAND\_BLK
Adjustable Island Seat Bracket

1200mm x 1200mm L Bend Shower Curtain Track System

SCT\_1200x1200\_DESIGNER