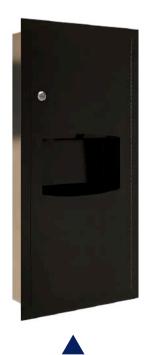

#### ML710REC\_DESIGNER\_MK3

Paper Towel Dispenser & Waste Receptacle - Recessed