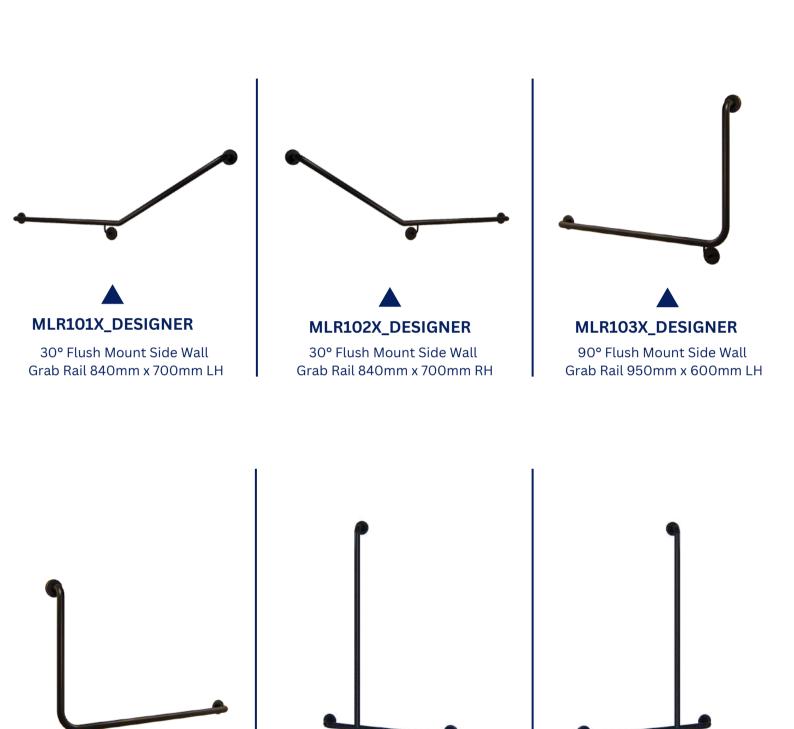

#### MLR104X\_DESIGNER

90° Flush Mount Side Wall Grab Rail 950mm x 600mm RH

#### MLR107MKII\_DESIGNER

1100mm x 700mm Offset Flush Mount Shower Grab Rail LH

#### MLR108MKII\_DESIGNER

1100mm x 700mm Offset Flush Mount Shower Grab Rail RH

90° Ambulant Grab Rail 450mm x 450mm

MLR115MOD\_DESIGNER
90° Flush Mount Wrap Around

Grab Rail Modular 1100mm x 1025mm x 600mm LH

MLR116MOD\_DESIGNER

90° Flush Mount Wrap Around Grab Rail Modular 1100mm x 1025mm x 600mm RH

ML\_SK107\_DESIGNER

Offset Flush Mount Shower Grab Rail Kit LH

ML\_SK108\_DESIGNER

Offset Flush Mount Shower
Grab Rail Kit RH