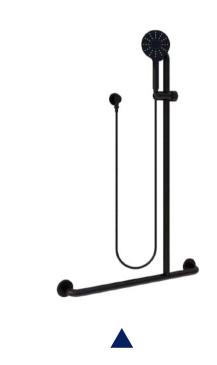

**ML\_HSK\_DESIGNER** 

32mm, 3 Function Grab Rail Shower Kit

300mm Straight Grab Rail

MLR330\_DESIGNER

450mm Straight Grab Rail

MLR331\_DESIGNER

600mm Straight Grab Rail

MLR332\_DESIGNER