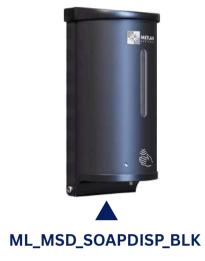

#### ML995\_CL\_DESIGNER

Accessible Folding Shower Seat Compact Laminate

Accessible Folding Shower Seat Compact Laminate

Auto Soap Dispenser

ML\_MSD\_FOAMDISP\_BLK

Auto Foam Soap Dispenser

ML\_MSD\_SANITISEDISP\_BLK

Auto Sanitiser Dispenser

ML605AS\_DESIGNER

Vertical Soap Dispenser

www.metlam.com.au