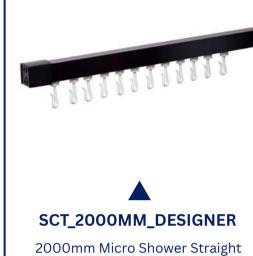

1600mm x 1600mm L Bend Shower Curtain Track System

1200mm Micro Shower Straight Curtain Track

**Curtain Track**