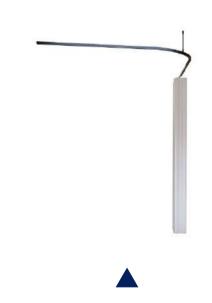

1600mm x 1600mm L Bend Shower Curtain Track System

1200mm Micro Shower Straight Curtain Track

**Curtain Track**