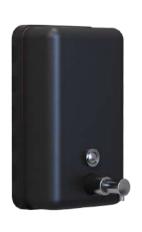

Auto Sanitiser Dispenser

ML605AS\_DESIGNER

Vertical Soap Dispenser

www.metlam.com.au