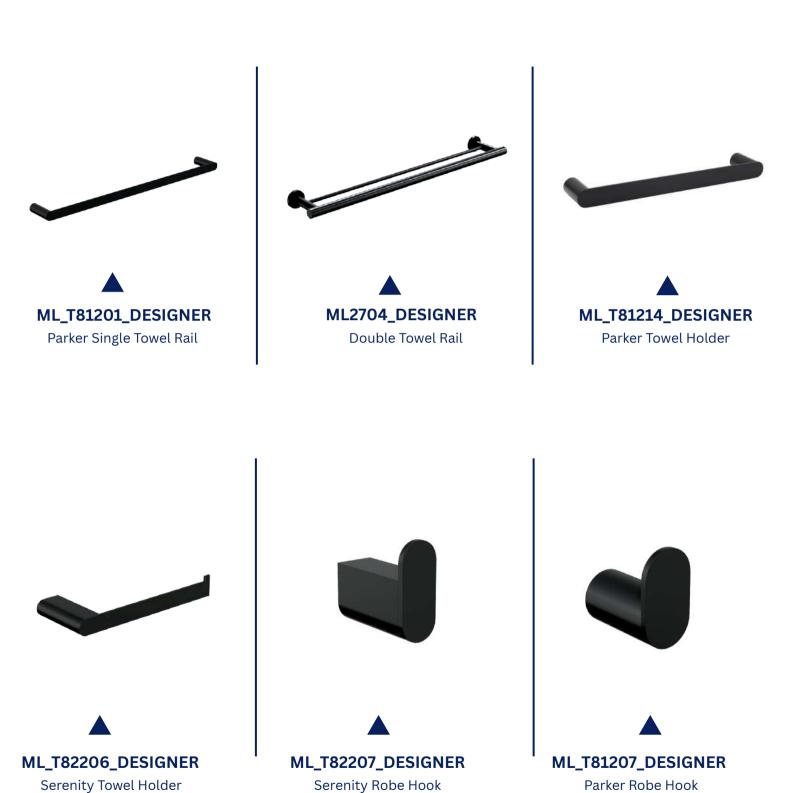

ML\_T82203\_DESIGNER

Serenity Soap Dish

ML\_T81203\_DESIGNER

Parker Soap Dish

ML\_SBH1\_HOLDER

Single Soap/Shampoo Bottle Holder

ML\_SBH2\_DESIGNER

Double Soap/Shampoo Bottle Holder