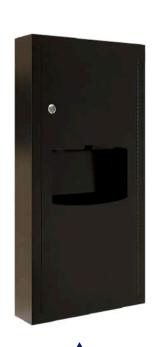

#### ML710\_SM\_DESIGNER\_MK3

Paper Towel Dispenser & Waste Receptacle - Surface Mounted