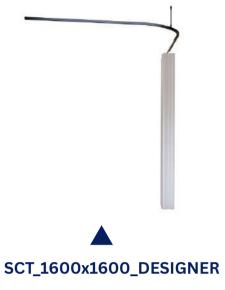

1600mm x 1600mm L Bend Shower Curtain Track System

1200mm Micro Shower Straight Curtain Track

**Curtain Track**