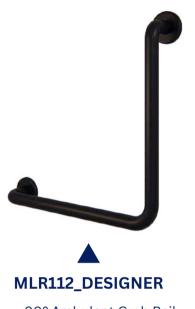

#### MLR108MKII\_DESIGNER

1100mm x 700mm Offset Flush Mount Shower Grab Rail RH

90° Ambulant Grab Rail 450mm x 450mm

MLR115MOD\_DESIGNER
90° Flush Mount Wrap Around

Grab Rail Modular 1100mm x 1025mm x 600mm LH