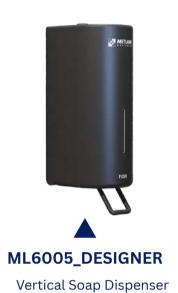

Auto Sanitiser Dispenser

ML605AS\_DESIGNER

Vertical Soap Dispenser

www.metlam.com.au