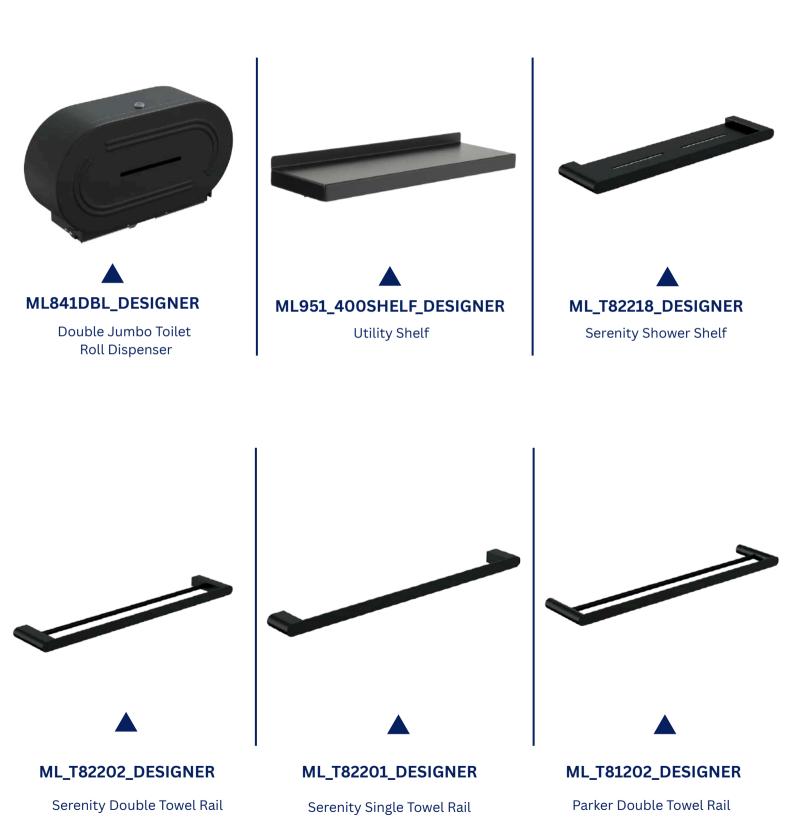

Double Toilet Roll Holder

**ML841\_DESIGNER** 

Lockable Jumbo Toilet Roll Dispenser

Moda Hat & Coat Hook

**202C\_HOOK\_DESIGNER**Concealed Fix Coat Hook

ML2711MKII\_DESIGNER

Soap Dish

Bathroom Shelf and Soap Dish

ML\_T82203\_DESIGNER

Serenity Soap Dish

ML\_T81203\_DESIGNER

Parker Soap Dish

ML\_SBH1\_HOLDER

Single Soap/Shampoo Bottle Holder

ML\_SBH2\_DESIGNER

Double Soap/Shampoo Bottle Holder