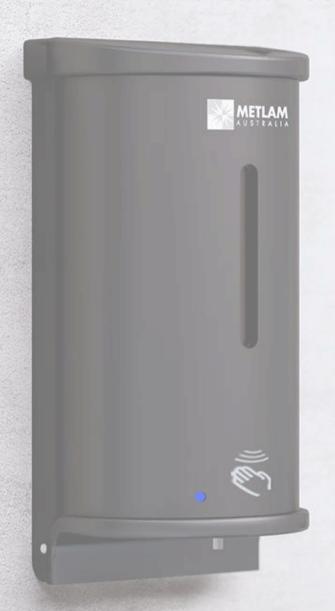

Auto Sanitiser Dispenser

ML605AS\_DESIGNER

Vertical Soap Dispenser

www.metlam.com.au