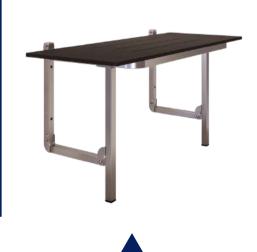

#### ML995\_CL\_DESIGNER

Accessible Folding Shower Seat Compact Laminate

Accessible Folding Shower Seat Compact Laminate

Auto Soap Dispenser

ML\_MSD\_FOAMDISP\_BLK

Auto Foam Soap Dispenser

ML\_MSD\_SANITISEDISP\_BLK