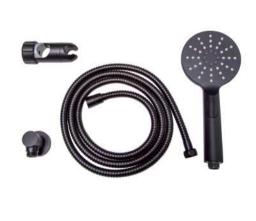

**ML\_HSK\_DESIGNER** 

32mm, 3 Function Grab Rail Shower Kit

300mm Straight Grab Rail

MLR330\_DESIGNER

450mm Straight Grab Rail

MLR331\_DESIGNER

600mm Straight Grab Rail

MLR332\_DESIGNER