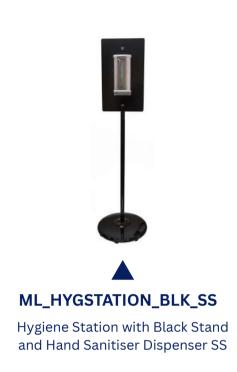

#### ML995\_CL\_DESIGNER

Accessible Folding Shower Seat Compact Laminate

Accessible Folding Shower Seat Compact Laminate

Auto Soap Dispenser

ML\_MSD\_FOAMDISP\_BLK

Auto Foam Soap Dispenser

ML\_MSD\_SANITISEDISP\_BLK

Auto Sanitiser Dispenser

ML605AS\_DESIGNER

Vertical Soap Dispenser

www.metlam.com.au